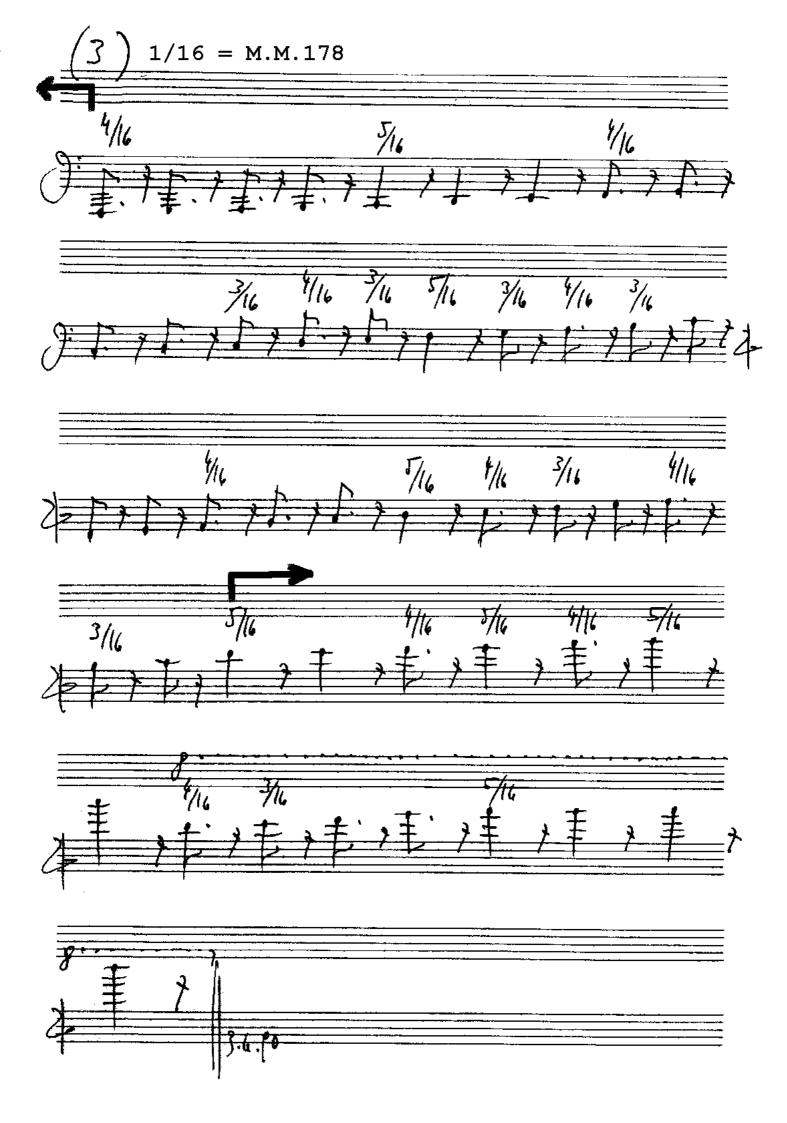

## DIAGRAM FOR ENSEMBLE AND PIANO

ENSEMBLE: 40" SOUND (ALMOST-SILENCE; COMPARE W/W 3)

ALTERNATING WITH 40" SILENCE (W/W 4 ENDS

WITH SOUND; SEE DRAWING)

PIANO: THE PART IS IDENTICAL WITH W/W 2A, BUT THE

VERSION HERE SPECIFIES THE TEMPO, AND ALSO INDICATES THE ON AND OFFS OF THE ENSEMBLE; PIANO IS PLAYED ppp, THEREFORE SOFTER THAN SOFT, SUCH THAT SINGLE TONES DO NOT SOUND; PLAY WITH ONE FINGER (2ND FINGER OF R.H.);

SEMPRE ATTACCA

TIME: KEPT WITHOUT STOPWATCH

COORDINATION: ONE OF THE ENSEMBLE PLAYERS HAS A COPY

OF THE PIANO PART AND SHOWS ON AND OFFS