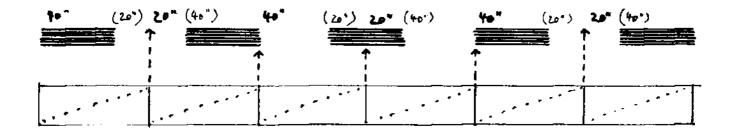

## DIAGRAM FOR ENSEMBLE AND PIANO

ENSEMBLE: 40" SOUND (ALMOST-SILENCE; COMPARE W/W 3)

ALTERNATING WITH 40" SILENCE (W/W 4 ENDS

WITH SOUND; SEE DRAWING)

PIANO: THE PART IS IDENTICAL WITH W/W 2A, BUT THE

VERSION HERE SPECIFIES THE TEMPO, AND ALSO INDICATES THE ON AND OFFS OF THE ENSEMBLE; PIANO IS PLAYED ppp, THEREFORE SOFTER THAN SOFT, SUCH THAT SINGLE TONES DO NOT SOUND; PLAY WITH ONE FINGER (2ND FINGER OF R.H.);

SEMPRE ATTACCA

TIME: KEPT WITHOUT STOPWATCH

COORDINATION: ONE OF THE ENSEMBLE PLAYERS HAS A COPY

OF THE PIANO PART AND SHOWS ON AND OFFS