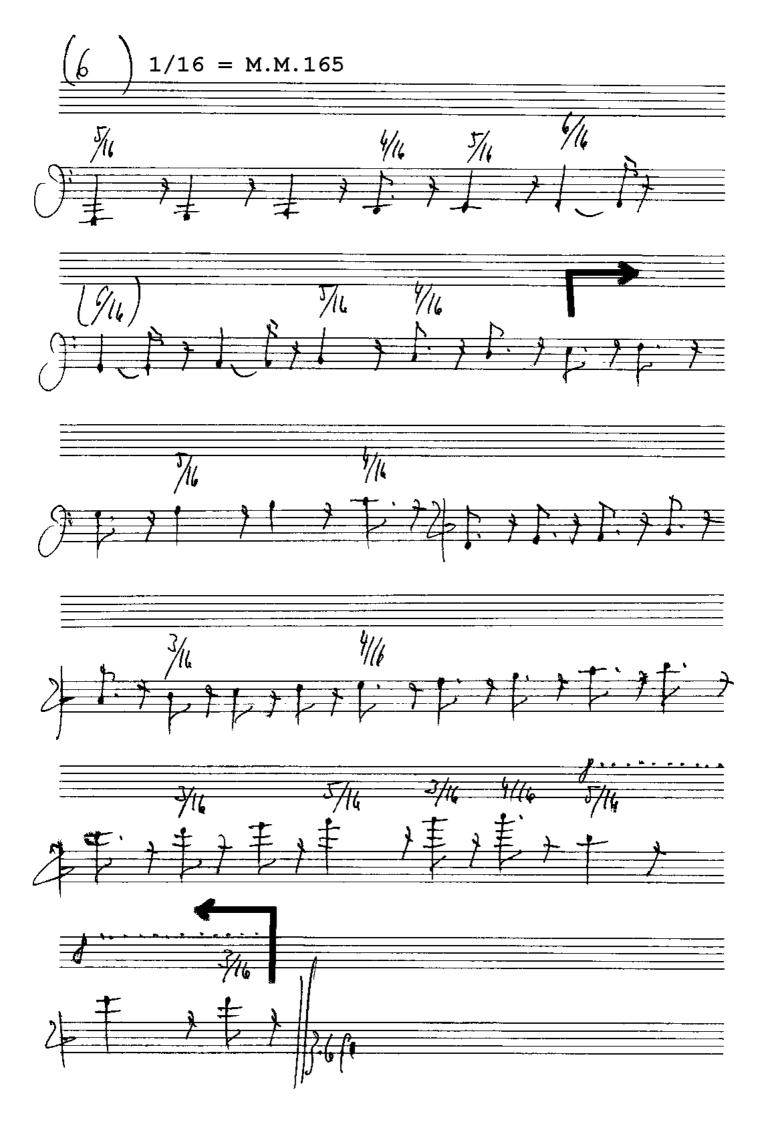

## DIAGRAM FOR ENSEMBLE AND PIANO

ENSEMBLE: 40" SOUND (ALMOST-SILENCE; COMPARE W/W 3)

ALTERNATING WITH 40" SILENCE (W/W 4 ENDS

WITH SOUND; SEE DRAWING)

PIANO: THE PART IS IDENTICAL WITH W/W 2A, BUT THE

VERSION HERE SPECIFIES THE TEMPO, AND ALSO INDICATES THE ON AND OFFS OF THE ENSEMBLE; PIANO IS PLAYED ppp, THEREFORE SOFTER THAN SOFT, SUCH THAT SINGLE TONES DO NOT SOUND; PLAY WITH ONE FINGER (2ND FINGER OF R.H.);

SEMPRE ATTACCA

TIME: KEPT WITHOUT STOPWATCH

COORDINATION: ONE OF THE ENSEMBLE PLAYERS HAS A COPY

OF THE PIANO PART AND SHOWS ON AND OFFS