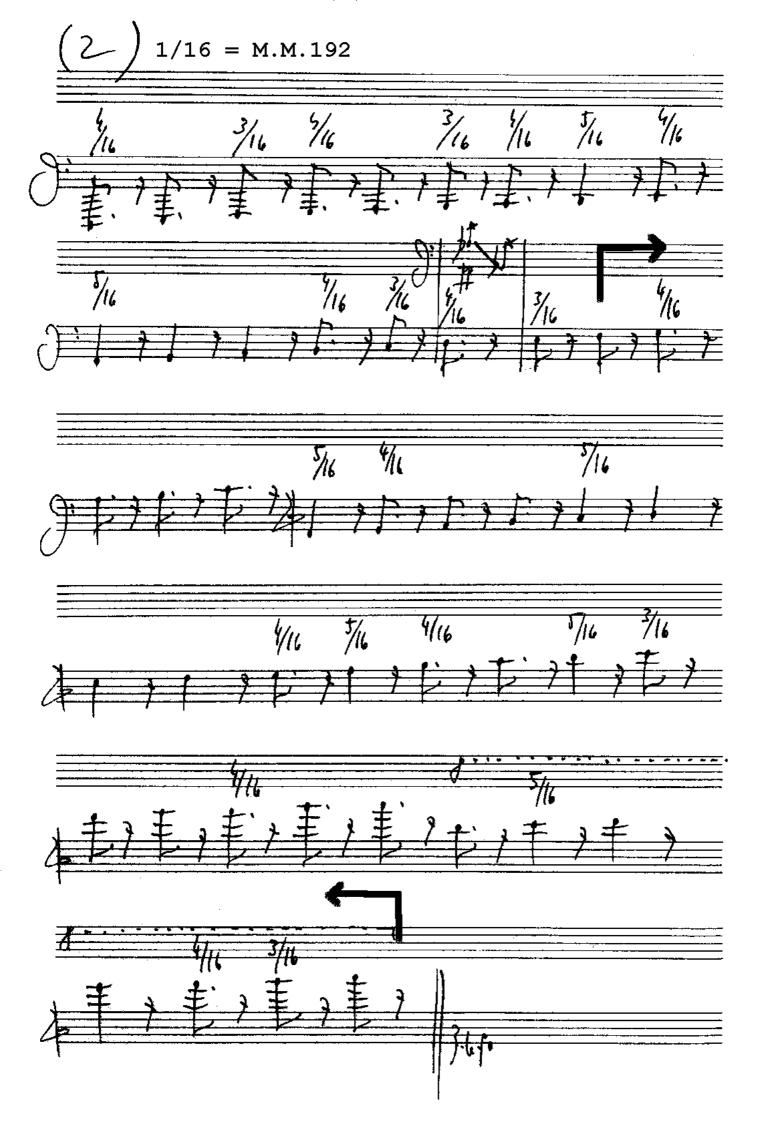

## DIAGRAM FOR ENSEMBLE AND PIANO

ENSEMBLE: 40" SOUND (ALMOST-SILENCE; COMPARE W/W 3)

ALTERNATING WITH 40" SILENCE (W/W 4 ENDS

WITH SOUND; SEE DRAWING)

PIANO: THE PART IS IDENTICAL WITH W/W 2A, BUT THE

VERSION HERE SPECIFIES THE TEMPO, AND ALSO INDICATES THE ON AND OFFS OF THE ENSEMBLE; PIANO IS PLAYED ppp, THEREFORE SOFTER THAN SOFT, SUCH THAT SINGLE TONES DO NOT SOUND; PLAY WITH ONE FINGER (2ND FINGER OF R.H.);

SEMPRE ATTACCA

TIME: KEPT WITHOUT STOPWATCH

COORDINATION: ONE OF THE ENSEMBLE PLAYERS HAS A COPY

OF THE PIANO PART AND SHOWS ON AND OFFS