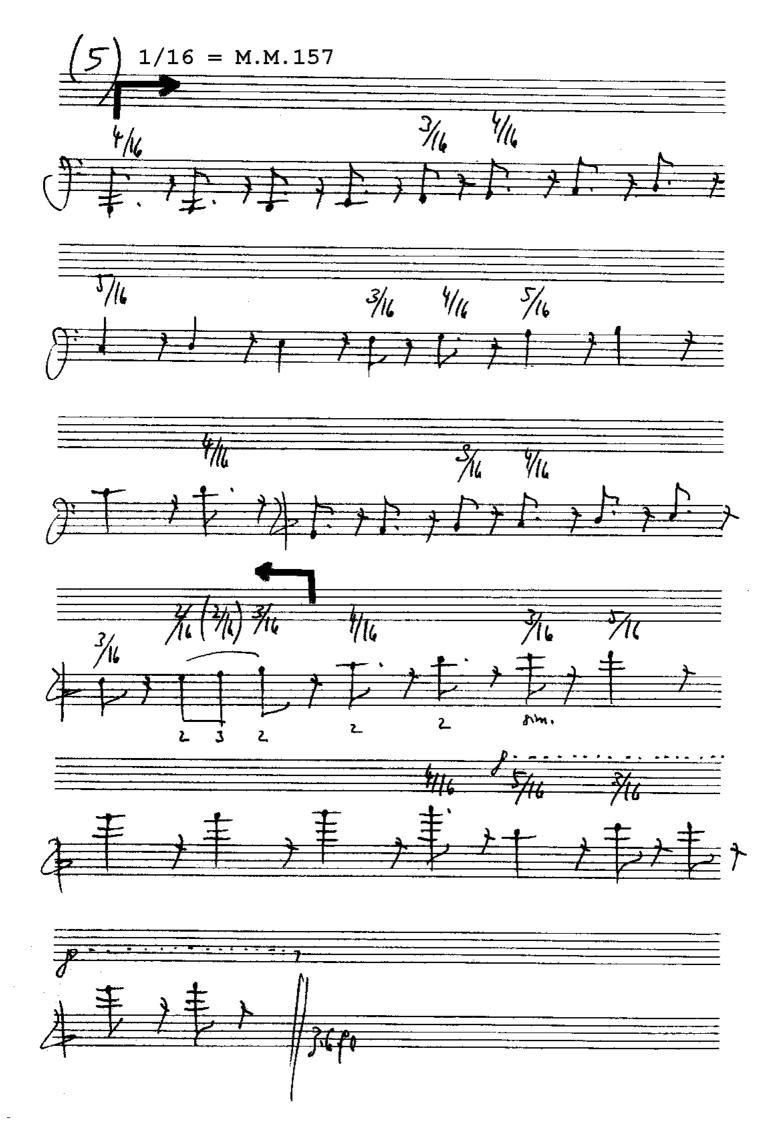

## DIAGRAM FOR ENSEMBLE AND PIANO

ENSEMBLE: 40" SOUND (ALMOST-SILENCE; COMPARE W/W 3)

ALTERNATING WITH 40" SILENCE (W/W 4 ENDS

WITH SOUND; SEE DRAWING)

PIANO: THE PART IS IDENTICAL WITH W/W 2A, BUT THE

VERSION HERE SPECIFIES THE TEMPO, AND ALSO INDICATES THE ON AND OFFS OF THE ENSEMBLE; PIANO IS PLAYED ppp, THEREFORE SOFTER THAN SOFT, SUCH THAT SINGLE TONES DO NOT SOUND; PLAY WITH ONE FINGER (2ND FINGER OF R.H.);

SEMPRE ATTACCA

TIME: KEPT WITHOUT STOPWATCH

COORDINATION: ONE OF THE ENSEMBLE PLAYERS HAS A COPY

OF THE PIANO PART AND SHOWS ON AND OFFS