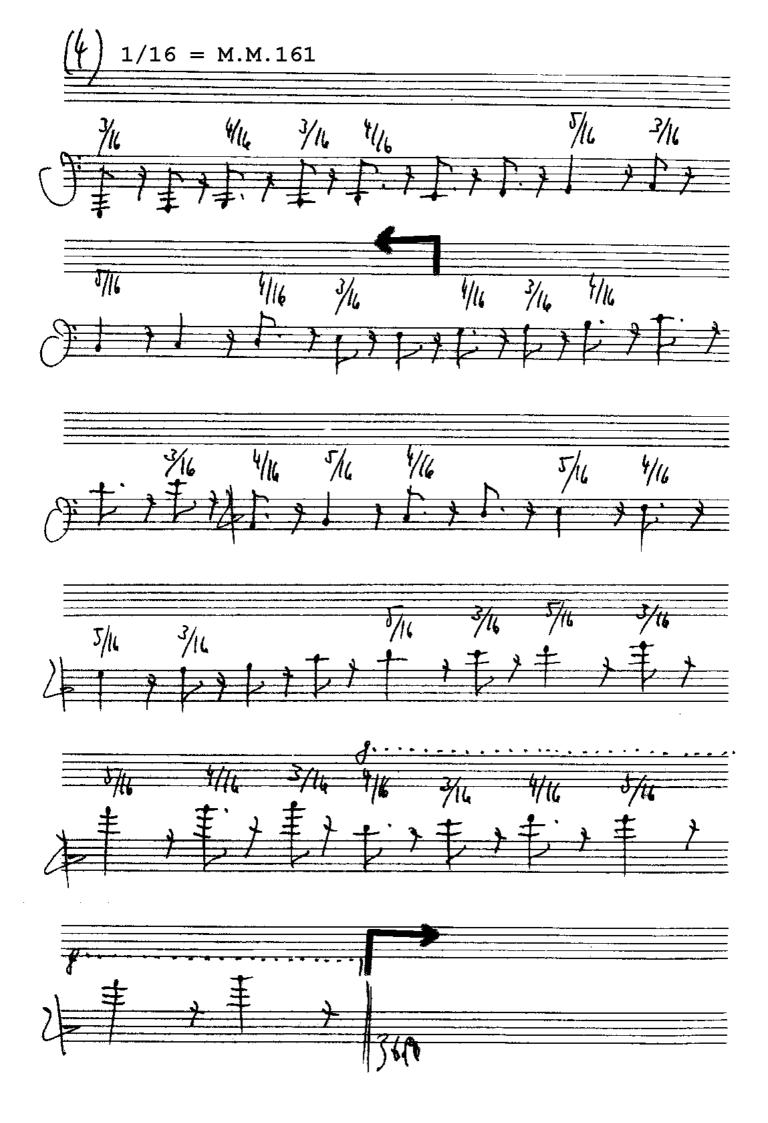

## DIAGRAM FOR ENSEMBLE AND PIANO

ENSEMBLE: 40" SOUND (ALMOST-SILENCE; COMPARE W/W 3)

ALTERNATING WITH 40" SILENCE (W/W 4 ENDS

WITH SOUND; SEE DRAWING)

PIANO: THE PART IS IDENTICAL WITH W/W 2A, BUT THE

VERSION HERE SPECIFIES THE TEMPO, AND ALSO INDICATES THE ON AND OFFS OF THE ENSEMBLE; PIANO IS PLAYED ppp, THEREFORE SOFTER THAN SOFT, SUCH THAT SINGLE TONES DO NOT SOUND; PLAY WITH ONE FINGER (2ND FINGER OF R.H.);

SEMPRE ATTACCA

TIME: KEPT WITHOUT STOPWATCH

COORDINATION: ONE OF THE ENSEMBLE PLAYERS HAS A COPY

OF THE PIANO PART AND SHOWS ON AND OFFS