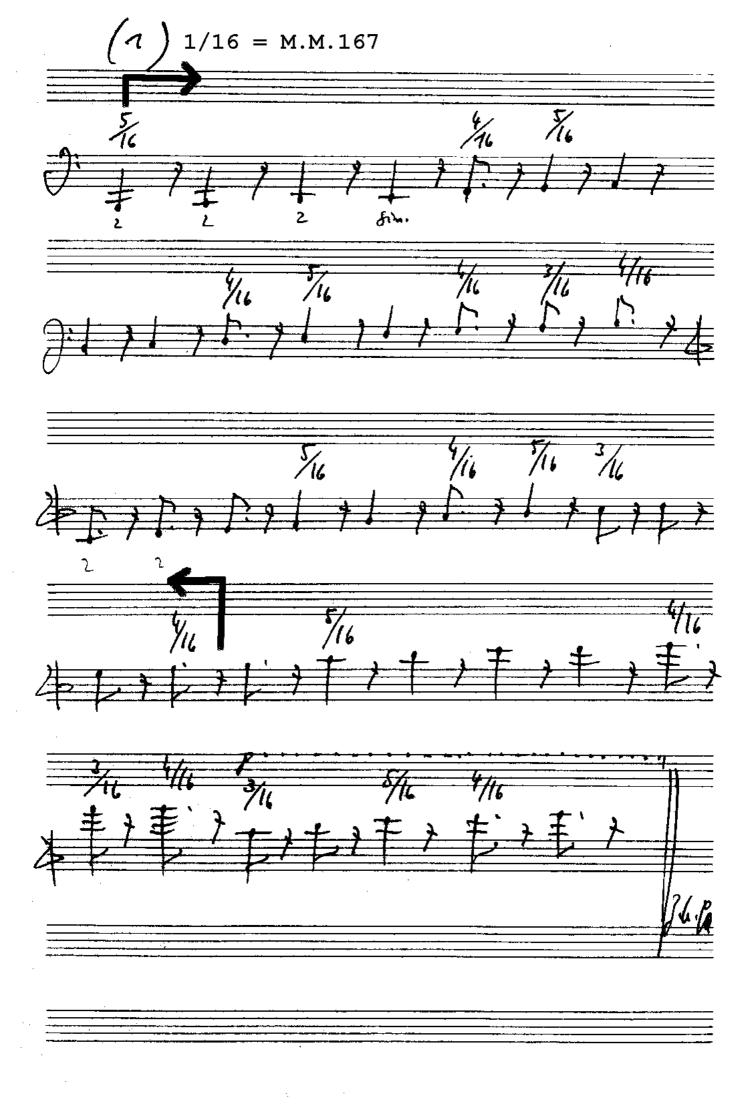

## DIAGRAM FOR ENSEMBLE AND PIANO

ENSEMBLE: 40" SOUND (ALMOST-SILENCE; COMPARE W/W 3)

ALTERNATING WITH 40" SILENCE (W/W 4 ENDS

WITH SOUND; SEE DRAWING)

PIANO: THE PART IS IDENTICAL WITH W/W 2A, BUT THE

VERSION HERE SPECIFIES THE TEMPO, AND ALSO INDICATES THE ON AND OFFS OF THE ENSEMBLE; PIANO IS PLAYED ppp, THEREFORE SOFTER THAN SOFT, SUCH THAT SINGLE TONES DO NOT SOUND; PLAY WITH ONE FINGER (2ND FINGER OF R.H.);

SEMPRE ATTACCA

TIME: KEPT WITHOUT STOPWATCH

COORDINATION: ONE OF THE ENSEMBLE PLAYERS HAS A COPY

OF THE PIANO PART AND SHOWS ON AND OFFS